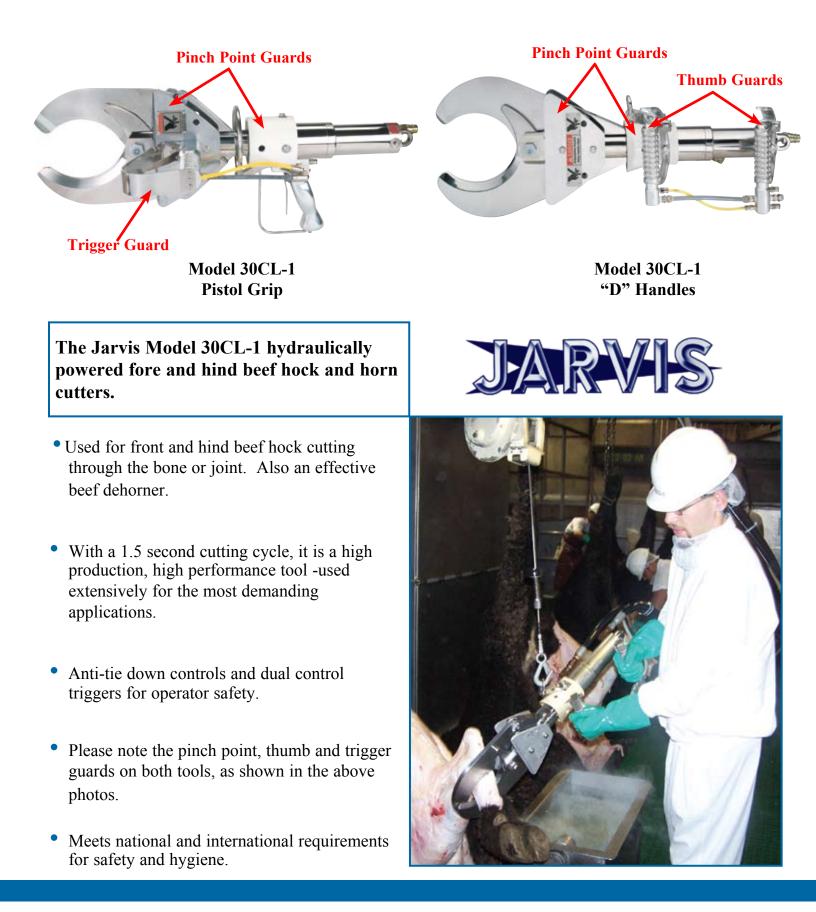

## BEEF HOCK CUTTER Model 30CL-1

## **BEEF HOCK CUTTER** Model 30CL-1

| Specifications                                                                      |                               |                   |                      |
|-------------------------------------------------------------------------------------|-------------------------------|-------------------|----------------------|
| Drive                                                                               |                               |                   | Hydraulic            |
| Model 30CL-1                                                                        |                               | _                 |                      |
| Cutting Force                                                                       |                               | 9900 lb-f         | 44 kN                |
| Cutting Cycle Time                                                                  |                               |                   | 1.5 sec              |
| Control Handles                                                                     | Air / Dual Anti-tie           | Down 50 psi       | 3.4 bar              |
| Blade Opening                                                                       | At Tips                       | 4.0 in            | 102 mm               |
|                                                                                     | Widest                        | 5.75 in           | 146 mm               |
| Overall Length                                                                      |                               | 32 in             | 813 mm               |
| Weight                                                                              |                               | 38 lbs            | 17.2 kg              |
| Hydraulic Power Unit                                                                |                               |                   |                      |
| Motor Power                                                                         | Single Tool                   | 5 hp              | 3728 W               |
|                                                                                     | Two Tools                     | 10 hp             | 7457 W               |
| Operating Voltage                                                                   |                               | 460 / 23          | 30 V, 3 phase, 60 Hz |
|                                                                                     |                               | other voltages    | and 50 Hz available  |
| Hose Length                                                                         |                               | 16 ft             | 5 m                  |
| Oil Capacity                                                                        |                               | 20 gal            | 76 L                 |
|                                                                                     |                               | 30 gal            | 114 L                |
| Oil Viscosity @ 100° F / 40° C                                                      |                               | 200 SUS           | 46 ISO               |
| Overall Dimensions (I x w x h)                                                      | 4007066                       | 32 x 25 x 30 in   | 820 x 638 x 759 mm   |
|                                                                                     | 4027266<br>4027201            | 39 x 35.4 x 34 in | 998 x 899 x 859 mm   |
| Weight (without oil)                                                                |                               |                   |                      |
|                                                                                     | 4027266                       | 250 lbs           | 113 kg               |
|                                                                                     | 4027201                       | 500 lbs           | 227 kg               |
| Equipment Selection and Accessories                                                 |                               |                   | Order Number         |
| Model 30CL-1                                                                        |                               | Hock Cutter       | 4025013              |
|                                                                                     | with Pistol Grip Handle       |                   | 4025063              |
|                                                                                     | with Hock Cutter with Grabber |                   | 4025095              |
|                                                                                     | Shee                          | ep Head Dropper   | 4025101              |
| Power Unit                                                                          |                               |                   |                      |
| Single tool with hydraulic and control hoses<br>460 / 230 V, 3 phase, 60 Hz 4027266 |                               |                   |                      |
| 460 / 230 V, 3 phase, 60 Hz 4027266<br>Two tools with hydraulic and control hoses   |                               |                   |                      |
| 460 / 230 V, 3 phase, 60 Hz 4027201                                                 |                               |                   |                      |
| Balancer                                                                            |                               | ,                 | 4042035              |
| Blade                                                                               |                               |                   | 1023161              |
| -                                                                                   |                               | Grabber Blade     | 1023479              |
| Leg Grabber Kit                                                                     |                               |                   | 3023178              |