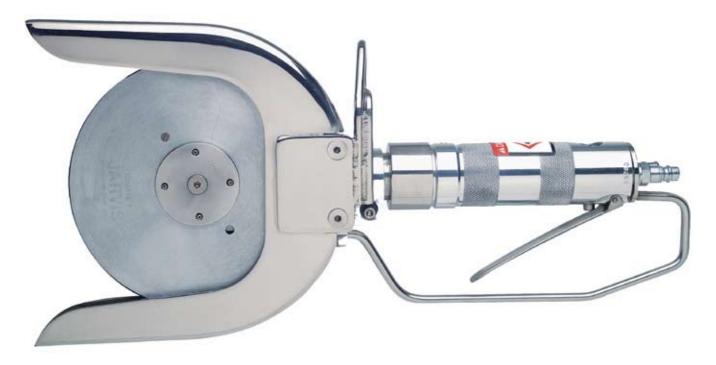

# CIRCULAR JOWL SLICER Model 700GJ

### The Jarvis Model 700GJ pneumatically powered jowl slicer

- The 700GJ is ideally suited for cutting hog jowls.
- Capable of handling 1200 hogs per hour.
- Lightweight and flexible allows operators to work single handed, both hanging and on the table.
- Reduces operator fatigue.
- Rear end exhaust and constructed from corrosion resistant materials for optimum hygiene.
- Fast blade stop.
- Meets national and international requirements for hygiene.

# CIRCULAR JOWL SLICER Model 700 GJ

| Specifications              |                          |                           |
|-----------------------------|--------------------------|---------------------------|
| Drive                       |                          | Pneumatic                 |
| Model 700 GJ                |                          |                           |
| Motor Power                 | 0.70 hp                  | 522 W                     |
| Operating Pressure          | 100 psi                  | 6.9 bar                   |
| Air Consumption             | 25 ft <sup>3</sup> / min | 0.71 m <sup>3</sup> / min |
| Blade Speed                 |                          | 1850 rpm                  |
| Control Handle              | Single Trigger           | Pneumatic                 |
| Blade Diameter              | 6.5 in                   | 165 mm                    |
| Cutting Depth (maximum)     | 2.0 in                   | 51 mm                     |
| Overall Length              | 17 in                    | 432 mm                    |
| Weight                      | 6.3 lbs                  | 2.8 kg                    |
| Vibration                   | 127.4 dB                 | 2.35 m / sec <sup>2</sup> |
| Noise (one meter from tool) |                          | 94 dB                     |