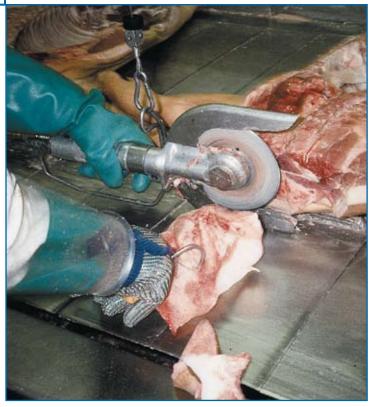

### The Jarvis Model 700GJ pneumatically powered jowl slicer

- The 700GJ is ideally suited for cutting hog jowls.
- Capable of handling 1200 hogs per hour.
- Lightweight and flexible allows operators to work single handed, both hanging and on the table.
- Reduces operator fatigue.
- Rear end exhaust and constructed from corrosion resistant materials for optimum hygiene.
- Fast blade stop.
- Meets national and international requirements for hygiene.

# THE 700 JOWL - POWERFUL - LIGHTWEIGHT, FLEXIBLE