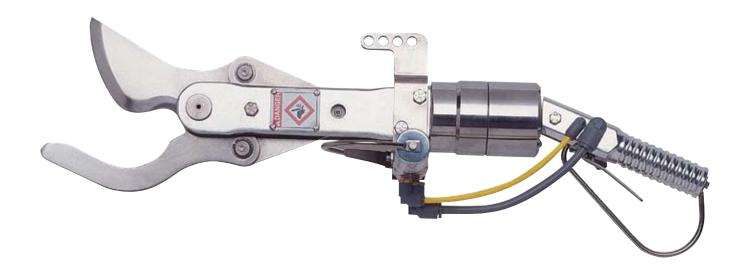

## HOG AITCH BONE CUTTER Model ABC-1

## The Jarvis Model ABC-1 - hydraulic powered aitch bone cutter for hogs.

- Cuts hog and sow aitch bones cleanly and effortlessly.
- This high production tool allows a single operator to separate the aitch bone of 1200 hogs / hour.
- Powerful, lightweight and maneuverable reduces operator fatigue associated with knife or cleaver opening of the aitch bone.
- Eliminates contamination created by miscuts into the large intestine.
- Robust stainless steel construction for long, trouble-free operation.
- Anti-tie down controls for operator safety.
- Meets national and international requirements for hygiene and safety.

## HOG AITCH BONE CUTTER Model ABC-1

| Specifications                                                     |                                     |                      |
|--------------------------------------------------------------------|-------------------------------------|----------------------|
| Drive                                                              |                                     | Hydraulic            |
| Model ABC-1                                                        |                                     |                      |
| Cutting Force                                                      | 1400 lbf                            | 6.2 kN               |
| Cutting Cycle Time at 5 gal / min or 18.9 L / m<br>Control Handles | in                                  | 0.875 sec            |
| Pneumatic Dual Anti-tie Down                                       | 50 psi                              | 3.4 bar              |
| Blade Opening                                                      | 2.5 in                              | 63.5 mm              |
| Overall Length                                                     | 30.5 in                             | 775 mm               |
| Weight                                                             | 28 lbs                              | 12.7 kg              |
| Hydraulic Power Unit                                               |                                     |                      |
| Motor Power                                                        | 5 hp                                | 3728 W               |
| •                                                                  |                                     | 30 V, 3 phase, 60 Hz |
|                                                                    | other voltages                      | and 50 Hz available  |
| Hose Length                                                        | 16 ft                               | 5 m                  |
| Oil Flow Rate                                                      | 5 gal / min                         | 18.9 L / min         |
| Oil Viscosity at 100 <sup>0</sup> F / 40 <sup>0</sup> C            | 200 SUS                             | 46 ISO               |
| Oil Capacity                                                       | 20 gal                              | 76 L                 |
| Overall Dimensions (I x w x h)                                     | 31.8 x 25.4 x 29.9 in               | 808 x 645 x 759 mm   |
| Weight (without oil)                                               | 250 lbs                             | 113 kg               |
| Equipment Selection and Accessories                                |                                     | Order Number         |
| Model ABC-1                                                        | 01 1 51 1                           | 1005001              |
|                                                                    | Short Blade<br>Long Blade           | 4025034<br>4025048   |
| Hydraulic Power Unit                                               | Long Blade                          | 4020040              |
|                                                                    | lic and control hoses               |                      |
| 460 / 230                                                          | 0 V, 3 phase, 60 Hz*                | 4027263              |
| 440 / 415 / 380 / 220                                              | 0 V, 3 phase, 50 Hz*                | 4027193              |
| Balancer                                                           |                                     | 4042046              |
| Blades_                                                            | <b>. .</b>                          |                      |
| Top                                                                | Short Blade                         | 1023247              |
| 511                                                                | ort Blade, Triangular<br>Long Blade | 1023364<br>1023281   |
| Lo                                                                 | ong Blade, Triangular               | 1023365              |
| Bottom S                                                           | hort Anvil Assembly                 | 3023037              |
|                                                                    | ong Anvil Assembly                  | 3023136              |