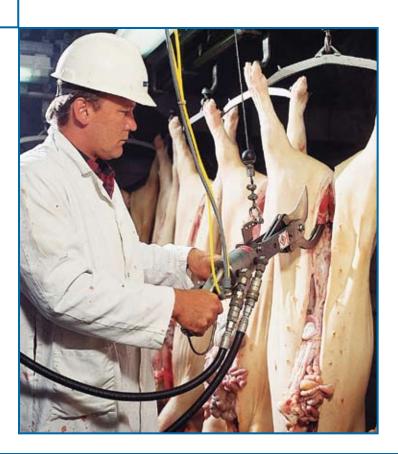

## HOG AITCH BONE CUTTER Model ABC-1

## The Jarvis Model ABC-1 - hydraulic powered aitch bone cutter for hogs.

- Cuts hog and sow aitch bones cleanly and effortlessly.
- This high production tool allows a single operator to separate the aitch bone of 1200 hogs / hour.
- Powerful, lightweight and maneuverable reduces operator fatigue associated with knife or cleaver opening of the aitch bone.
- Eliminates contamination created by miscuts into the large intestine.
- Robust stainless steel construction for long, trouble-free operation.
- Anti-tie down controls for operator safety.
- Meets national and international requirements for hygiene and safety.