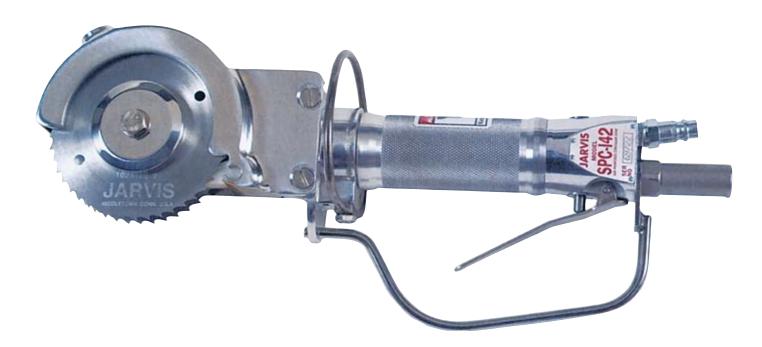

## CIRCULAR AIR SAW Model SPC 142

## The Jarvis Model SPC 142 - pneumatically powered air saw.

- The SPC 142 is ideally suited for opening up mis-split spinal cord cavities in pork.
- Lightweight and flexible allows operators to work single handed, both hanging and on the table.
- More power high efficiency air motor for more horsepower and lower operating costs.
- Heavy duty gears made to withstand all uses in the packing plant.
- Rear end exhaust.
- Constructed from corrosion resistant material for optimum hygiene.
- Faster blade stop.
- Meets national and international requirements for hygiene and safety.

## CIRCULAR AIR SAW Model SPC 142

| Specifications              |                            |                                 |
|-----------------------------|----------------------------|---------------------------------|
| Drive                       |                            | Pneumatic                       |
| Model SPC 142               |                            |                                 |
| Motor Power                 | 0.85 hp                    | 630 W                           |
| Operating Pressure          | 90 psi                     | 6.2 bar                         |
| Air Consumption @ 90 psi    | 27.3 ft <sup>3</sup> / min | 0.77 m <sup>3</sup> / min       |
| Blade Speed                 |                            | 1775 rpm                        |
| Control Handle              |                            |                                 |
| Single Trigger              |                            | Pneumatic                       |
| Blade Diameter              | 4.0 in                     | 102 mm                          |
| Cutting Depth (maximum)     | 1.4 in                     | 36 mm                           |
| Overall Length              | 16.5 in                    | 419 mm                          |
| Weight                      | 5.85 lbs                   | 2.65 kg                         |
| Vibration                   | 122 dB                     | $1.26 \text{ m} / \text{sec}^2$ |
| Noise (one meter from tool) |                            | 88 dB                           |