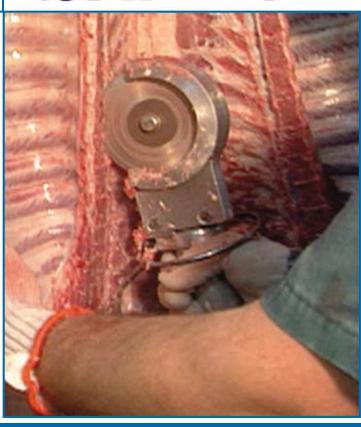

## The Jarvis Model SPC 142 - pneumatically powered air saw.

- The SPC 142 is ideally suited for opening up mis-split spinal cord cavities in pork.
- Lightweight and flexible allows operators to work single handed, both hanging and on the table.
- More power high efficiency air motor for more horsepower and lower operating costs.
- Heavy duty gears made to withstand all uses in the packing plant.
- Rear end exhaust.
- Constructed from corrosion resistant material for optimum hygiene.
- Faster blade stop.
- Meets national and international requirements for hygiene and safety.