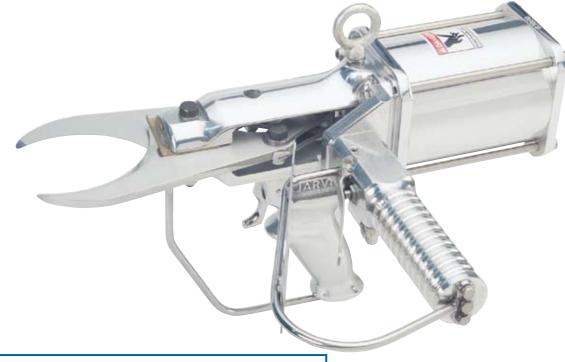

## HOG TAIL CUTTER Model TWC-1

#### The Jarvis Model TWC-1 pneumatically operated tail cutter for hogs.

- Removes hog tails quickly and efficiently.
- One piece clevis for better hygiene.
- Dual anti-tie down triggers for operator safety.
- Fast and lightweight.
- All stainless steel blades.
- Meets national and international requirements for safety and hygiene.

## HOG TAIL CUTTER Model TWC-1

| Specifications                                                   |                       |           |
|------------------------------------------------------------------|-----------------------|-----------|
| Drive                                                            |                       | Pneumatic |
| Model TWC-1                                                      |                       |           |
| Operating Pressure                                               | 90 psi                | 6.2 bar   |
| Air Consumption / Cycle (at 90 psi or 6.2 bar)<br>Control Handle | 0.108 ft <sup>3</sup> | 3.1 L     |
| Dual Anti-tie Down                                               |                       | Pneumatic |
| Blade Opening (maximum)                                          | 1.75 in               | 44.5 mm   |
| Overall Length                                                   | 17.5 in               | 445 mm    |
| Weight                                                           | 12.3 lbs              | 5.6 kg    |