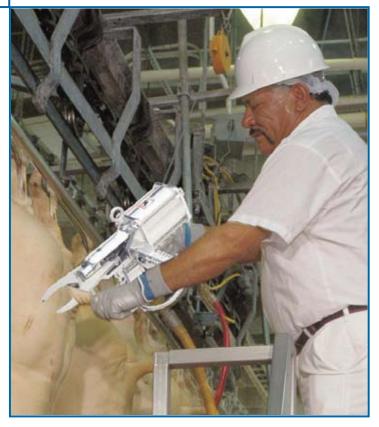

## HOG TAIL CUTTER Model TWC-1

#### The Jarvis Model TWC-1 pneumatically operated tail cutter for hogs.

- Removes hog tails quickly and efficiently.
- One piece clevis for better hygiene.
- Dual anti-tie down triggers for operator safety.
- Fast and lightweight.
- All stainless steel blades.
- Meets national and international requirements for safety and hygiene.