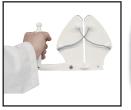

Requires no training to use, the Ergo Steel II can be hand-held or work-station mounted.

|   |        | <b>PRIME</b> dge |
|---|--------|------------------|
|   | Color  | Part No.         |
| 7 | White  | HES-2            |
|   | Yellow | HES-2AM          |
|   | Blue   | HES-2BL          |
|   | Red    | HES-2RD          |