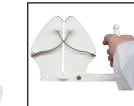

Requires no training to use, the Ergo Steel II can be hand-held or work-station mounted.

|   |        | <b>PRIME</b> dge |
|---|--------|------------------|
|   | Color  | Part No.         |
| 7 | White  | HES-2            |
|   | Yellow | HES-2AM          |
|   | Blue   | HES-2BL          |
|   | Red    | HES-2RD          |