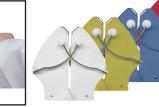

The Ergo Steel // can be hand-held or bench-mounted. Available in white, yellow, Optional handle for hand-held operation can be attached to accommodate right or left handed users.

877-322-EDGE(3343) • primedge.com • sales@primedge.com • Fax:224-265-6638