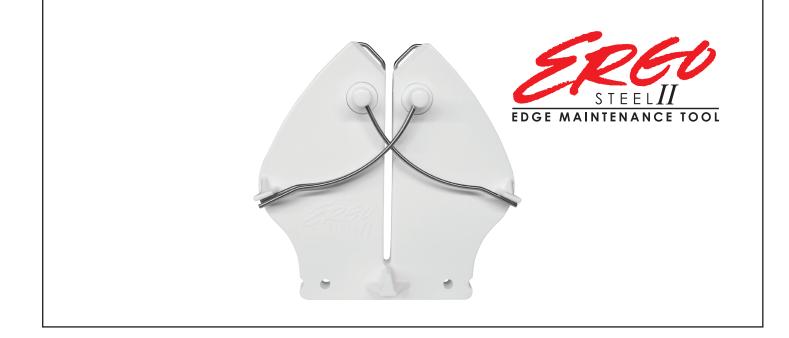

## HES-2 Ergo Steel II

Restores a perfect, razor-sharp edge in seconds

## HES-2 Ergo Steel II

Whether you process chicken, beef, pork or fish, keeping knife edges sharp is essential on the processing line. With use, sharp knives will dull. The **PRIME**dge Ergo Steel *II* is a fast and easy way to straighten and restore those knife edges for razor-sharp performance. The Ergo Steel *II* is an edge maintenance tool used on the production floor. Throughout the day, as a knife edge dulls, the operator can slide the blade through the unique spring-tensioned rods of the Ergo Steel *II* and straighten the edge in a matter of seconds.

The Ergo Steel *II* consists of a pair of pivoting, hardened stainless steel, tempered rods on a food-grade, molded polypropylene base. Under each pivoting rod, fully enclosed spring mechanisms provide the perfect amount of tension between the knife edge and stainless steel rods. Both sides of the edge are straightened simultaneously, assuring a perfect edge in seconds.