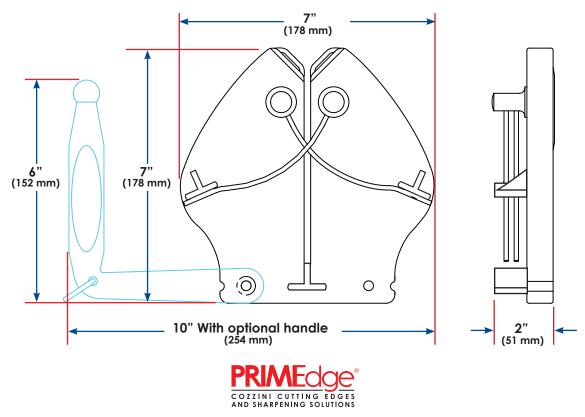

## HES-2 Ergo Steel II

- Perfect edge in seconds.
- Aligns both sides of the blade simultaneously.
- Straightens and prolongs the edge life of all knives.
- Can be hand-held or bench-mounted.
- Optional handle for hand-held operation can be attached for left or right handed use.
- Totally enclosed, sanitary spring mechanisms.
- Easy maintenance and cleaning.
- USDA and CE certified.

Requires no training to use, the Ergo Steel II can be hand-held or work-station mounted.

|   |        | <b>PRIME</b> dge |
|---|--------|------------------|
|   | Color  | Part No.         |
| 7 | White  | HES-2            |
|   | Yellow | HES-2AM          |
|   | Blue   | HES-2BL          |
|   | Red    | HES-2RD          |

The Ergo Steel // can be hand-held or bench-mounted. Available in white, yellow, Optional handle for hand-held operation can be attached to accommodate right or left handed users.

877-322-EDGE(3343) • primedge.com • sales@primedge.com • Fax:224-265-6638