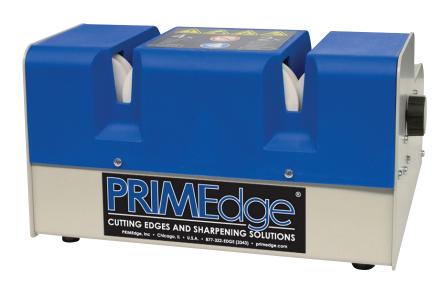

## **HE1 Knife Sharpening System**

Compact sharpening system for lighter duty usage sharpening up to 50 knives per day

## **HE1 Knife Sharpening System**

For smaller supermarkets, hardware stores and plants that sharpen 50 knives per day or less, the **PRIME**dge HE1 Knife Sharpening System is an economical, compact tabletop unit that combines grinding and honing capabilities. The low-maintenance HE1 sharpens knives of any length and ensures consistent cutting edges. Weighing only 29 pounds (13 kg) and measuring 13.3" x 12.1" x 7.5" (338 x 307 x 190.5 mm), the HE1 easily fits your workstation and your budget.