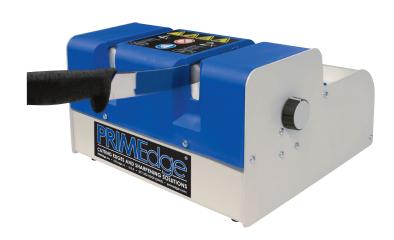

## **HE1 Knife Sharpening System**

- For supermarkets, hardware stores and plants that sharpen 50 knives per day or less.
- Affordable, compact tabletop unit that combines honing and edging capabilities.
- Sharpens blades of any length.
- Easy assembly/disassembly and maintenance.
- CE approved.

## **HE1 Knife Sharpening System**

For smaller supermarkets, hardware stores and plants that sharpen 50 knives per day or less, the **PRIME**dge HE1 Knife Sharpening System is an economical, compact tabletop unit that combines grinding and honing capabilities. The low-maintenance HE1 sharpens knives of any length and ensures consistent cutting edges. Weighing only 29 pounds (13 kg) and measuring 13.3" x 12.1" x 7.5" (338 x 307 x 190.5 mm), the HE1 easily fits your workstation and your budget.