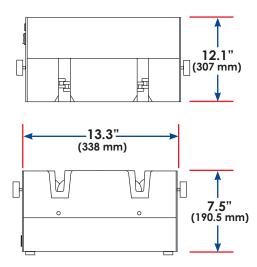

## **HE1 Knife Sharpening System**

For smaller supermarkets, hardware stores and plants that sharpen 50 knives per day or less, the **PRIME**dge HE1 Knife Sharpening System is an economical, compact tabletop unit that combines grinding and honing capabilities. The low-maintenance HE1 sharpens knives of any length and ensures consistent cutting edges. Weighing only 29 pounds (13 kg) and measuring 13.3" x 12.1" x 7.5" (338 x 307 x 190.5 mm), the HE1 easily fits your workstation and your budget.