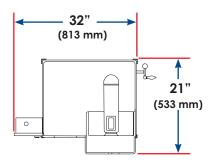

Each unit consists of a cast aluminum body housed under a durable, easy-to-clean, fiberglass cover. The ergonomic design of the Twins provides excellent visibility while sharpening blades. An adjustable, pivoting lamp can be oriented in different positions for excellent visibility while sharpening blades. Each unit also comes with a cart for easy portability.