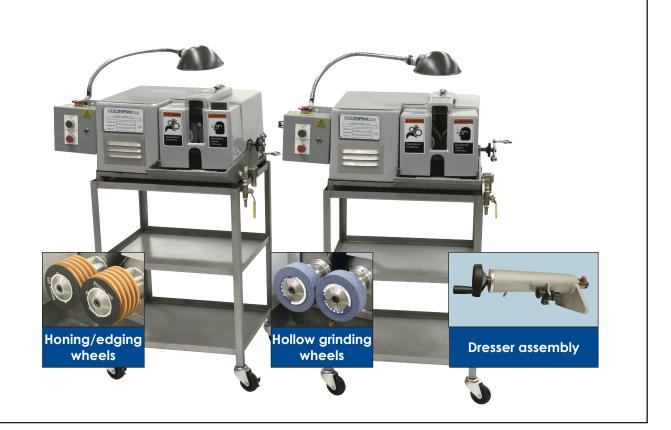

## **Twins Sharpening System**

deal for medium-volume processors and sharpening services, the **PRIME**dge "Twins" Sharpening System utilizes separate hollow grinding and honing/edging units. Known around the world, the Twins have earned their reputation for safe, economical and low-maintenance operation.

The Ø4" (102mm) stones on the hollow grinder unit thin both sides of the knife blade simultaneously. The operator checks the knife blade thickness with a built-in gauge to determine if it has been sufficiently thinned for edging. After thinning, the honing/edging stones apply a beveled edge on both sides of the blade simultaneously. The blade bevel angle can be adjusted as needed.

Each unit consists of a cast aluminum body housed under a durable, easy-to-clean, fiberglass cover. The ergonomic design of the Twins provides excellent visibility while sharpening blades. An adjustable, pivoting lamp can be oriented in different positions for excellent visibility while sharpening blades. Each unit also comes with a cart for easy portability.