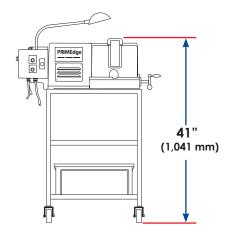

Each unit consists of a cast aluminum body housed under a durable, easy-to-clean, fiberglass cover. The ergonomic design of the Twins provides excellent visibility while sharpening blades. An adjustable, pivoting lamp can be oriented in different positions for excellent visibility while sharpening blades. Each unit also comes with a cart for easy portability.